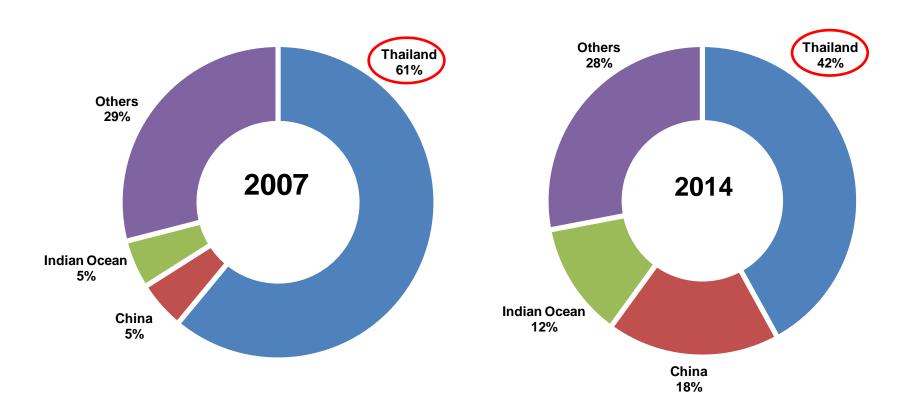

# **Assets\* By Geographical Region**

<sup>\*</sup> Refers to total assets before revaluation