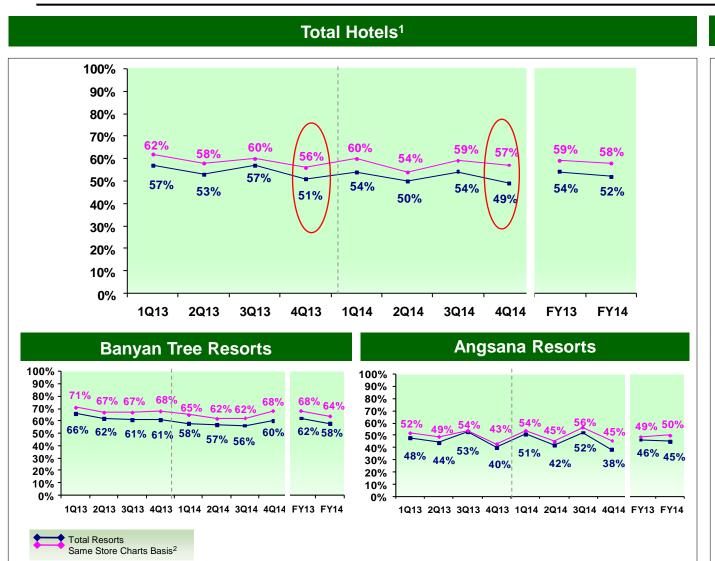

#### Challenging Hotel Outlook:

- Hotel bookings (same store) for 1Q15 for owned hotels are currently below last year, mainly due to financial crisis in Russia:
  - Thailand ↓ 6%.
  - Non Thailand ↓ 10%.
  - Overall ↓ 7%.