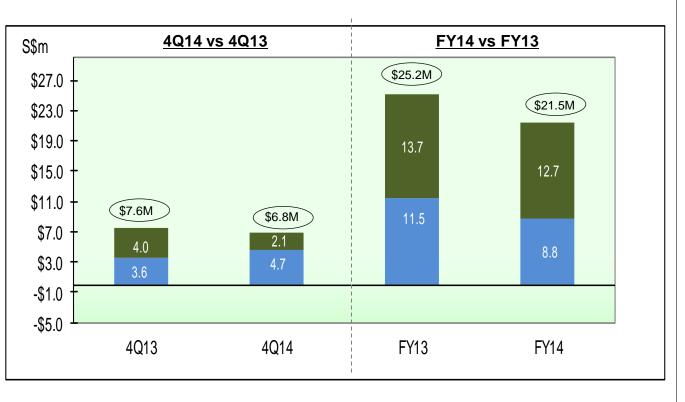

### **Property Business – Financial Performance**

#### **EBITDA**

#### S\$m 4Q14 vs 4Q13 **FY14 vs FY13** \$4.0 \$3.3M \$3.5 \$2.9M \$3.0 \$2.5 \$2.0 \$1.5 \$1.0 \$0.5 \$0.2M \$0.0 -\$0.5 -\$1.0 (\$0.8M)-\$1.5 4Q13 4Q14 FY13 FY14

#### 1. Variance is computed based on figures to the nearest thousands.

### **Highlights**

#### 4Q14 vs 4Q13 and FY14 vs FY13

- → EBITDA ↓ 94% and EBITDA margin ↓ 23% points for 4Q14 vs 4Q13, and EBITDA ↓ 123% and EBITDA margin ↓ 12% points for FY14 vs FY13 due to:
- Marketing and admin expenses incurred on new projects where revenue is recognisable only on completion.

#### but partially cushioned by:

- ↑ contribution of property sales units completed and recognised:
  - 4Q14: 20 units vs 4Q13: 8 units
  - FY14: 31 units vs FY13: 21 units