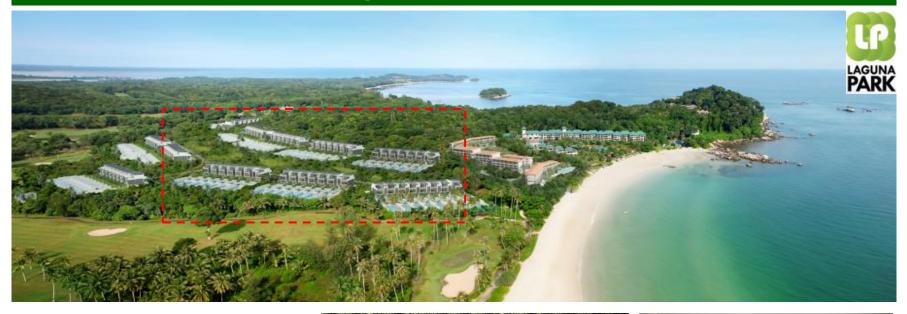

### **Sales Progress**

|                                          | Units<br>Sold<br>4Q | Total<br>Value<br>4Q | Units<br>Sold*<br>FY | Total<br>Value<br>FY | Sales<br>Recognized<br>for units<br>sold<br>FY | Avg<br>Price<br>FY | Unrecognized<br>revenue as at<br>31 December |
|------------------------------------------|---------------------|----------------------|----------------------|----------------------|------------------------------------------------|--------------------|----------------------------------------------|
|                                          |                     | S\$'Mil              |                      | S\$'Mil              | S\$'Mil                                        | S\$'Mil            | S\$'Mil                                      |
| New Launch                               |                     |                      |                      |                      |                                                |                    |                                              |
| Laguna Park                              | 2                   | 1.2                  | 61                   | 27.7                 | 0.5                                            | 0.5                | 43.4                                         |
|                                          |                     |                      |                      |                      |                                                |                    |                                              |
| Condominium                              | 1                   | 0.4                  | 4                    | 1.7                  | 1.7                                            | 0.4                | -                                            |
| Bungalows                                | 3                   | 4.3                  | 4                    | 5.7                  | -                                              | 1.4                | 5.6                                          |
| Cancellations                            | (7)                 | (3.7)                | (10)                 | (3.2)                | -                                              | 0.3                | -                                            |
| 2014                                     | (1)                 | 2.2                  | 59                   | 31.9                 | 2.2                                            | 0.5                | 49.0                                         |
|                                          |                     |                      |                      |                      |                                                |                    |                                              |
| Laguna Park                              | 48                  | 18.6                 | 66                   | 24.7                 | -                                              | 0.4                | 24.7                                         |
| Condominiums/<br>Townhomes/<br>Bungalows | 1                   | 0.7                  | 12                   | 9.2                  | 5.6                                            | 0.8                | 5.8                                          |
| Cancellations                            | (1)                 | (0.7)                | (1)                  | (0.7)                | -                                              | 0.7                | -                                            |
| 2013                                     | 48                  | 18.6                 | 77                   | 33.2                 | 5.6                                            | 0.4                | 30.5                                         |
|                                          |                     |                      |                      |                      |                                                |                    |                                              |
| Variance %                               | NM                  | <b>↓88</b> %         | <b>↓23%</b>          | <b>↓4%</b>           | <b>↓61%</b>                                    | <b>↑25%</b>        | <b>↑61%</b>                                  |