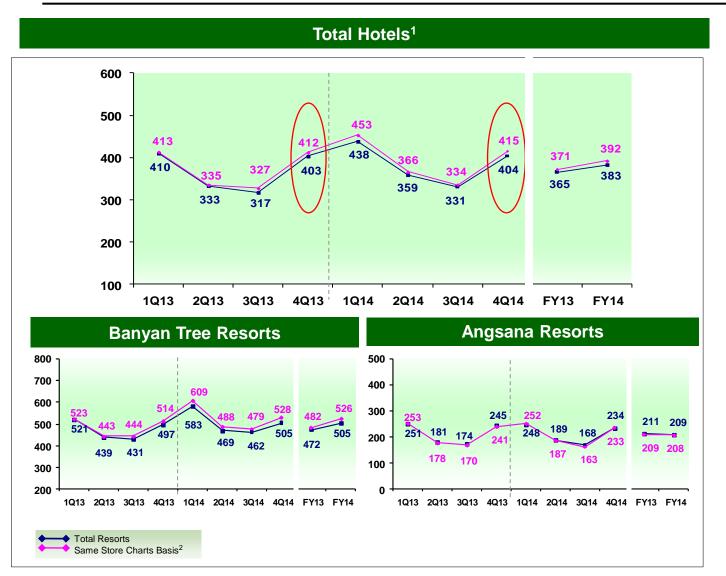

#### Challenging Hotel Outlook:

- Hotel bookings (same store) for 1Q15 for owned hotels are currently below last year, mainly due to financial crisis in Russia:
  - Thailand ↓ 6%.
  - Non Thailand ↓ 10%.
  - Overall ↓ 7%.