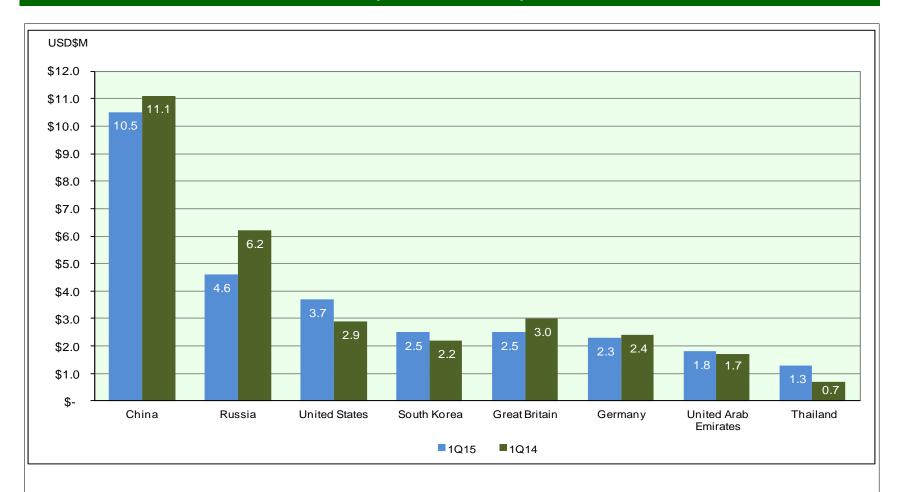

#### Macro Outlook:

- USA economic recovery continue to gain momentum but Europe economy remains weak.
- Recent cut in interest rate by Central bank of China likely to boast consumption.
- Thai political situation is currently stable.