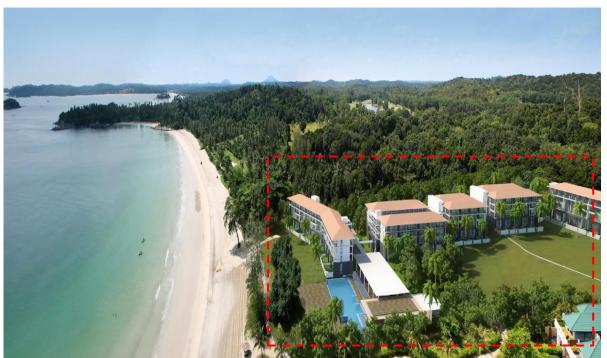

### **Property Business – Laguna Property Sales**

### **Sales Progress**

|                                          | Units<br>Sold<br>4Q | Total<br>Value<br>4Q | Units<br>Sold*<br>FY | Total<br>Value<br>FY | Sales<br>Recognized<br>for units<br>sold<br>FY | Avg<br>Price<br>FY | Unrecognized<br>revenue as at<br>31 December |
|------------------------------------------|---------------------|----------------------|----------------------|----------------------|------------------------------------------------|--------------------|----------------------------------------------|
|                                          |                     | S\$'Mil              |                      | S\$'Mil              | S\$'Mil                                        | S\$'Mil            | S\$'Mil                                      |
| New Launch                               |                     |                      |                      |                      |                                                |                    |                                              |
| Laguna Park                              | 2                   | 1.2                  | 61                   | 27.7                 | 0.5                                            | 0.5                | 43.4                                         |
|                                          |                     |                      |                      |                      |                                                |                    |                                              |
| Condominium                              | 1                   | 0.4                  | 4                    | 1.7                  | 1.7                                            | 0.4                | -                                            |
| Bungalows                                | 3                   | 4.3                  | 4                    | 5.7                  | -                                              | 1.4                | 5.6                                          |
| Cancellations                            | (7)                 | (3.7)                | (10)                 | (3.2)                | -                                              | 0.3                | -                                            |
| 2014                                     | (1)                 | 2.2                  | 59                   | 31.9                 | 2.2                                            | 0.5                | 49.0                                         |
|                                          |                     |                      |                      |                      |                                                |                    |                                              |
| Laguna Park                              | 48                  | 18.6                 | 66                   | 24.7                 | -                                              | 0.4                | 24.7                                         |
| Condominiums/<br>Townhomes/<br>Bungalows | 1                   | 0.7                  | 12                   | 9.2                  | 5.6                                            | 0.8                | 5.8                                          |
| Cancellations                            | (1)                 | (0.7)                | (1)                  | (0.7)                | -                                              | 0.7                | -                                            |
| 2013                                     | 48                  | 18.6                 | 77                   | 33.2                 | 5.6                                            | 0.4                | 30.5                                         |
|                                          |                     |                      |                      |                      |                                                |                    |                                              |
| Variance %                               | NM                  | <b>↓88</b> %         | <b>↓23%</b>          | <b>↓4%</b>           | <b>↓61%</b>                                    | <b>↑25%</b>        | <b>↑61%</b>                                  |