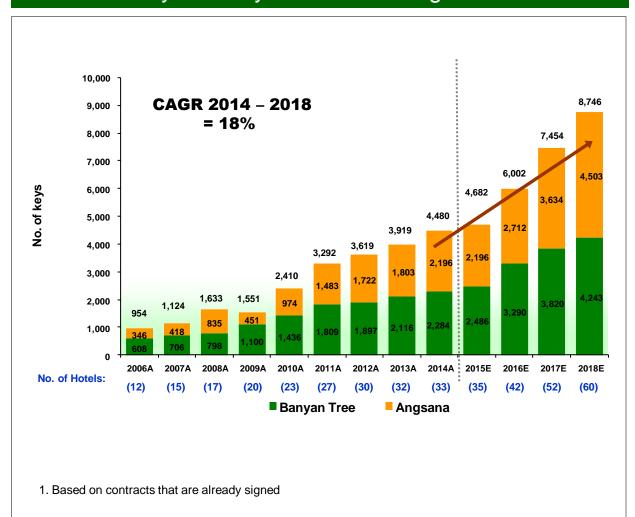

B ↓4%.

- \* Total Hotels refer to company total including hotels in Laguna Phuket, Banyan Tree & Angsana Resorts.
- \*\* Based on OTB in end January 2015.

### **Hotel Business – Outlook**



# OWNED HOTELS\* (Same Store) On-The-Book ("OTB") Room Revenue



- \* Hotel Investments refers to hotels we have ownership interest in.
- \*\* Based on OTB in end January 2015.

### **Highlights**

- For those hotels we owned, OTB room revenue for 1Q15 vs 1Q14 :
- Thailand OTB ↓ 6%.
- Overall OTB ↓ 7%.

### **Hotel Business – Outlook**



# On-The-Books by COR\* by Room Revenue (1Q15 vs 1Q14)



- \* COR represents country of residence
- \*\* Based on OTB in end January 2015.

#### **Hotel Business – Outlook**



#### STEADY PIPELINE GROWTH

No. of keys – Banyan Tree and Angsana hotels<sup>1</sup>



#### **Highlights**

- → CAGR of 18% based on contracts completion dates.
- Noom keys to grow almost 2 folds to over 8,000.
- More than 90% of additional keys is managed only with no equity.

#### **Mission Statement**











"We want to build globally recognised brands which by inspiring exceptional experiences among our guests, instilling pride and integrity in our associates and enhancing both the physical and human environment in which we operate, will deliver attractive returns to our shareholders."







Banyan Tree Holdings Limited 4Q14 Project Portfolio (Existing and Pipeline)



#### **DISCLAIMER**

This document is provided to you for information only and should not be relied on or used as a basis for making any specific investment, business or commercial decision. No repr