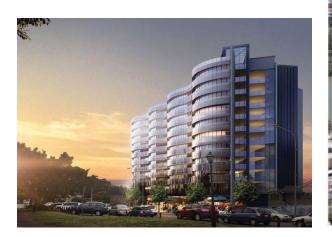

#### Promising Property Sales Outlook:

- Consistent sales (164 units S\$73.5m in FY14 vs 161 units S\$64.2m in FY13).
- Unrecognised revenue of \$110m will be predominantly recognised in 2015.
- Encouraging response to our pre-launch property sales in Wenjiang, Chengdu:
  - booking deposits of 151 units received (71% of total units available for sales under Phase 1A).