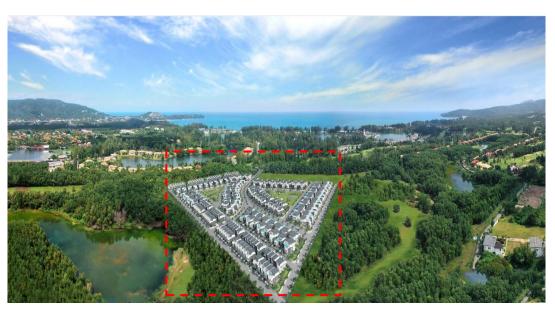

### **Sales Progress**

|                                          | Units<br>Sold<br>4Q | Total<br>Value<br>4Q | Units<br>Sold*<br>FY | Total<br>Value<br>FY | Sales<br>Recognized<br>for units<br>sold<br>FY | Avg<br>Price<br>FY | Unrecognized<br>revenue as at<br>31 December |
|------------------------------------------|---------------------|----------------------|----------------------|----------------------|------------------------------------------------|--------------------|----------------------------------------------|
|                                          |                     | S\$'Mil              |                      | S\$'Mil              | S\$'Mil                                        | S\$'Mil            | S\$'Mil                                      |
| New Launch                               |                     |                      |                      |                      |                                                |                    |                                              |
| Laguna Park                              | 2                   | 1.2                  | 61                   | 27.7                 | 0.5                                            | 0.5                | 43.4                                         |
|                                          |                     |                      |                      |                      |                                                |                    |                                              |
| Condominium                              | 1                   | 0.4                  | 4                    | 1.7                  | 1.7                                            | 0.4                | -                                            |
| Bungalows                                | 3                   | 4.3                  | 4                    | 5.7                  | -                                              | 1.4                | 5.6                                          |
| Cancellations                            | (7)                 | (3.7)                | (10)                 | (3.2)                | -                                              | 0.3                | -                                            |
| 2014                                     | (1)                 | 2.2                  | 59                   | 31.9                 | 2.2                                            | 0.5                | 49.0                                         |
|                                          |                     |                      |                      |                      |                                                |                    |                                              |
| Laguna Park                              | 48                  | 18.6                 | 66                   | 24.7                 | -                                              | 0.4                | 24.7                                         |
| Condominiums/<br>Townhomes/<br>Bungalows | 1                   | 0.7                  | 12                   | 9.2                  | 5.6                                            | 0.8                | 5.8                                          |
| Cancellations                            | (1)                 | (0.7)                | (1)                  | (0.7)                | -                                              | 0.7                | -                                            |
| 2013                                     | 48                  | 18.6                 | 77                   | 33.2                 | 5.6                                            | 0.4                | 30.5                                         |
|                                          |                     |                      |                      |                      |                                                |                    |                                              |
| Variance %                               | NM                  | <b>↓88</b> %         | <b>↓23%</b>          | <b>↓4%</b>           | <b>↓61%</b>                                    | <b>↑25%</b>        | <b>↑61%</b>                                  |

#### 4Q14 vs 4Q13

- → In 4Q14, 6 units were sold vs 49 units in 4Q13.
- → However, 7 units were cancelled in 4Q14 vs 1 unit in 4Q13.

#### **FY14 vs FY13**

- → In FY14, a total of 69 units were sold, vs 78 units in FY13.
- → 10 units cancelled units in FY14 vs 1 unit in FY13
- → As at 31 Dec 14, we have unrecognised revenue of S\$49.0 mil, 61% above FY13.