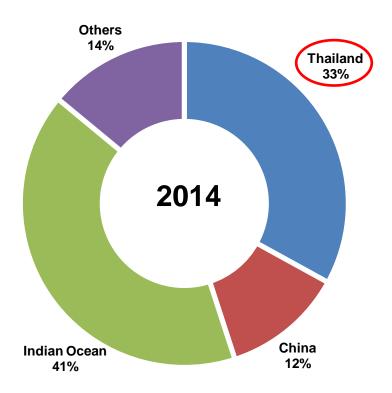

| 4Q14  | 4Q13  | FY14           | FY13           |
|-----------------------------------|-------|-------|----------------|----------------|
| EBITDA margin                     | 21.6% | 19.1% | 15.6%          | 20.8%          |
| PAT margin                        | 5.9%  | 4.0%  | 0.2%           | 5.1%           |
| Earnings per share (cents)        | 0.54  | 0.48  | 0.13           | 2.39           |
| Balance Sheet                     |       |       | As at 31/12/14 | As at 31/12/13 |
| Tangible Net Worth (TNW) (S\$mil) |       |       | 691.2          | 667.1          |
| Net Debt/Equity ratio             |       |       | 0.48           | 0.40           |
| Net Asset Value/share (S\$)       |       |       | 0.75           | 0.72           |



# **EBITDA By Geographical Region**







# **Assets\* By Geographical Region**



<sup>\*</sup> Refers to total assets before revaluation











# **Property Business**

### **Property Business – Financial Performance**



#### **EBITDA**

#### S\$m 4Q14 vs 4Q13 **FY14 vs FY13** \$4.0 \$3.3M \$3.5 \$2.9M \$3.0 \$2.5 \$2.0 \$1.5 \$1.0 \$0.5 \$0.2M \$0.0 -\$0.5 -\$1.0 (\$0.8M)-\$1.5 4Q13 4Q14 FY13 FY14

#### 1. Variance is computed based on figures to the nearest thousands.

### **Highlights**

#### 4Q14 vs 4Q13 and FY14 vs FY13

- → EBITDA ↓ 94% and EBITDA margin ↓ 23% points for 4Q14 vs 4Q13, and EBITDA ↓ 123% and EBITDA margin ↓ 12% points for FY14 vs FY13 due to:
- Marketing and admin expenses incurred on new projects where revenue is recognisable only on completion.

#### but partially cushioned by:

- ↑ contribution o