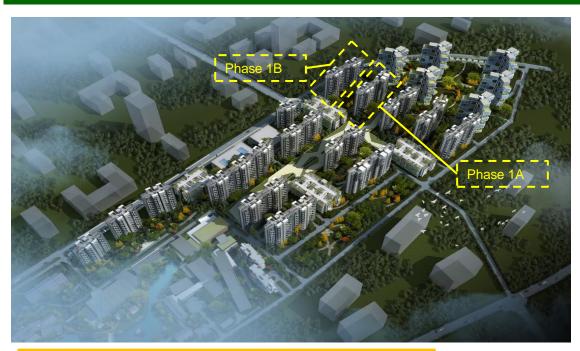

#### Promising Property Sales Outlook:

- Consistent sales (164 units S\$73.5m in FY14 vs 161 units S\$64.2m in FY13).
- Unrecognised revenue of \$110m will be predominantly recognised in 2015.
- Encouraging response to our pre-launch property sales in Wenjiang, Chengdu:
  - booking deposits of 151 units received (71% of total units available for sales under Phase 1A).