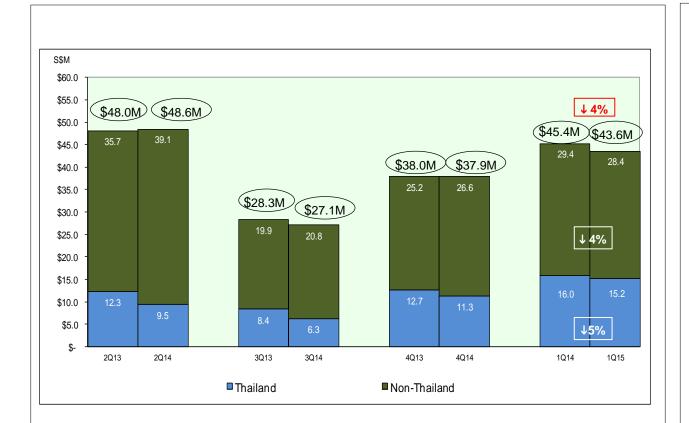

#### Challenging Hotel Outlook:

- Hotel bookings (same store) for 1Q15 for owned hotels are currently below last year, mainly due to financial crisis in Russia:
  - Thailand ↓ 6%.
  - Non Thailand ↓ 10%.
  - Overall ↓ 7%.