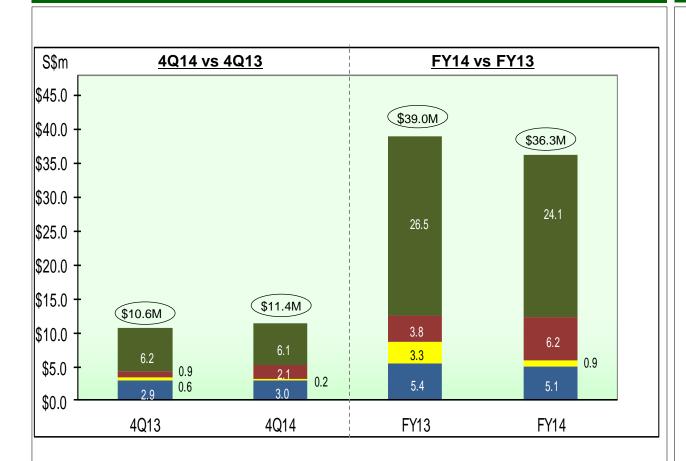

# **EBITDA By Geographical Region**

# **Assets\* By Geographical Region**

<sup>\*</sup> Refers to total assets before revaluation