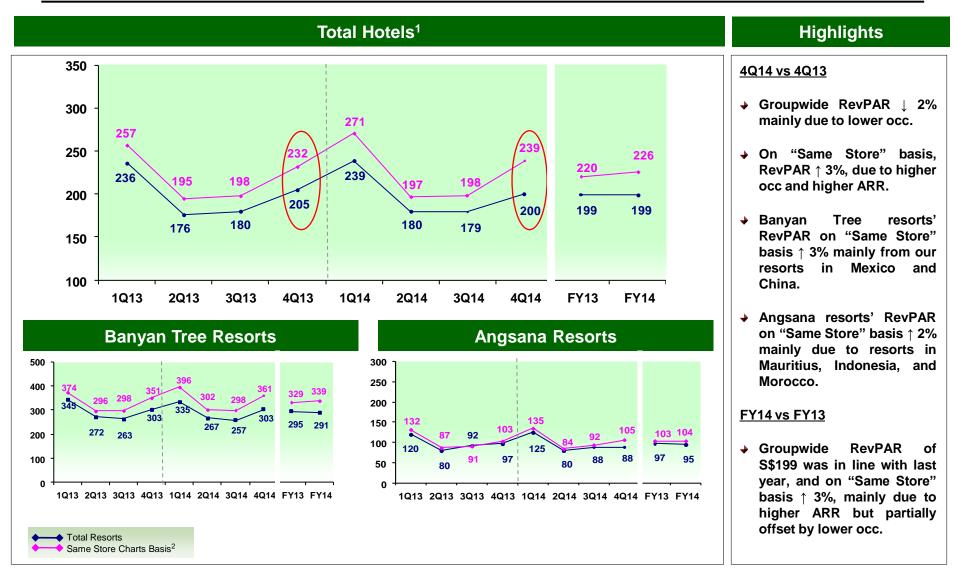

#### Challenging Hotel Outlook:

- Hotel bookings (same store) for 1Q15 for owned hotels are currently below last year, mainly due to financial crisis in Russia:
  - Thailand ↓ 6%.
  - Non Thailand ↓ 10%.
  - Overall ↓ 7%.