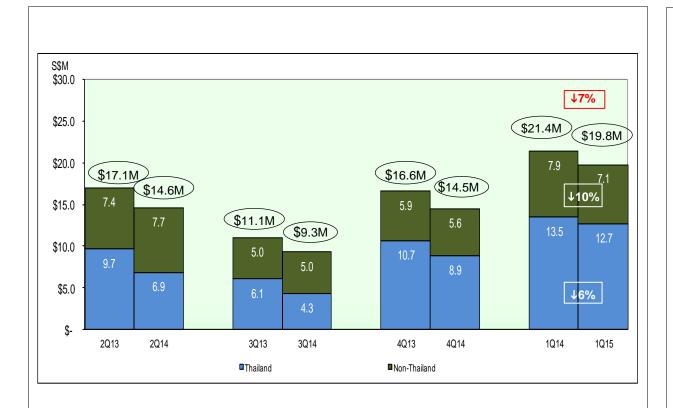

#### Challenging Hotel Outlook:

- Hotel bookings (same store) for 1Q15 for owned hotels are currently below last year, mainly due to financial crisis in Russia:
  - Thailand ↓ 6%.
  - Non Thailand ↓ 10%.
  - Overall ↓ 7%.