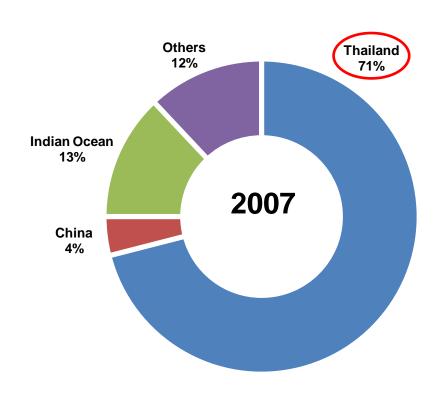

| 4Q14  | 4Q13  | FY14           | FY13           |
|-----------------------------------|-------|-------|----------------|----------------|
| EBITDA margin                     | 21.6% | 19.1% | 15.6%          | 20.8%          |
| PAT margin                        | 5.9%  | 4.0%  | 0.2%           | 5.1%           |
| Earnings per share (cents)        | 0.54  | 0.48  | 0.13           | 2.39           |
| Balance Sheet                     |       |       | As at 31/12/14 | As at 31/12/13 |
| Tangible Net Worth (TNW) (S\$mil) |       |       | 691.2          | 667.1          |
| Net Debt/Equity ratio             |       |       | 0.48           | 0.40           |
| Net Asset Value/share (S\$)       |       |       | 0.75           | 0.72           |



# **EBITDA By Geographical Region**







# **Assets\* By Geographical Region**



<sup>\*</sup> Refers to total assets before revaluation











# **Property Business**

### **Property Business – Financial Performance**



#### **EBITDA**

#### S\$m 4Q14 vs 4Q13 **FY14 vs FY13** \$4.0 \$3.3M \$3.5 \$2.9M \$3.0 \$2.5 \$2.0 \$1.5 \$1.0 \$0.5 \$0.2M \$0.0 -\$0.5 -\$1.0 (\$0.8M)-\$1.5 4Q13 4Q14 FY13 FY14

#### 1. Variance is computed based on figures to the nearest thousands.

### **Highlights**

#### 4Q14 vs 4Q13 and FY14 vs FY13

- → EBITDA ↓ 94% and EBITDA margin ↓ 23% points for 4Q14 vs 4Q13, and EBITDA ↓ 123% and EBITDA margin ↓ 12% points for FY14 vs FY13 due to:
- Marketing and admin expenses incurred on new projects where revenue is recognisable only on completion.

#### but partially cushioned by:

- ↑ contribution