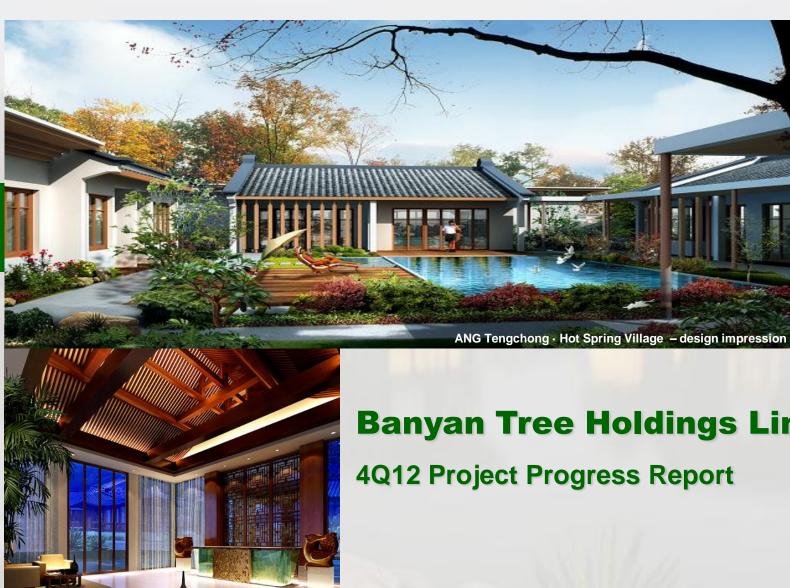

ANG Tengchong · Hot Spring Village - design impression

Note: Project Progress Status is compared to the last quarter announced date.

| NO | Resorts/Hotels Without<br>Equity Interest      | Status of Project | Current<br>Completion<br>/ Opening | Progress<br>Status | Third<br>Party<br>Owner<br>Delay | BTH<br>Delay | Remarks |
|----|------------------------------------------------|-------------------|------------------------------------|--------------------|----------------------------------|--------------|---------|
| *  | <u>Angsana</u>                                 |                   |                                    |                    |                                  |              |         |
| 1. | Tengchong · Hot Spring Village , Yunnan, China | 85% Construction  | 2013                               |                    |                                  |              |         |